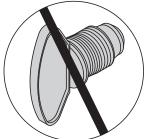

Do not use a POL transport plug (plastic part with external threads)! It will defeat the safety feature of the valve.

6. Turn the coupling nut clockwise and tighten to a full stop. The regulator will seal on the back-check feature in the LP cylinder valve, resulting in some resistance. An additional one-half to three-quarters turn is required to complete the connection. Tighten by hand only – do not use tools.